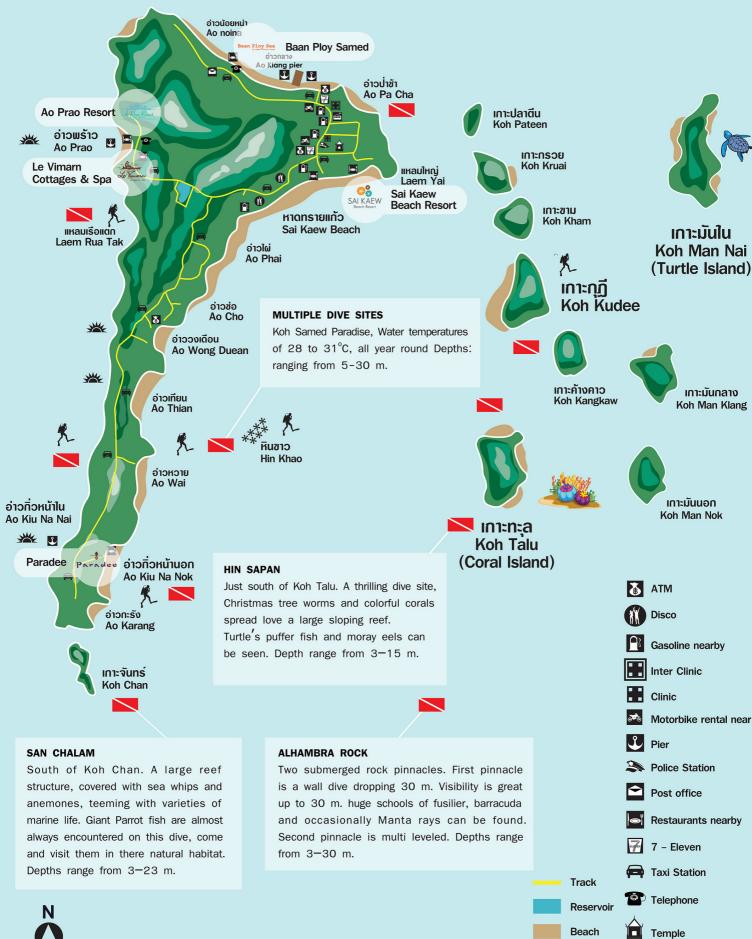

## MAP OF KOH SAMET

Dive Point

School

#### **Route:**

Koh Kudee, Koh Kangkow, Koh Kham

#### **Route:**

Koh Talu

#### **Route:**

Koh Talu, Koh Kudee, Koh Kangkow

#### **Route:**

Koh Man Nai or Koh Kudee, Koh Talu

#### **Route:**

Koh Man Nai, Koh Talu, Koh Kudee, Koh Kham